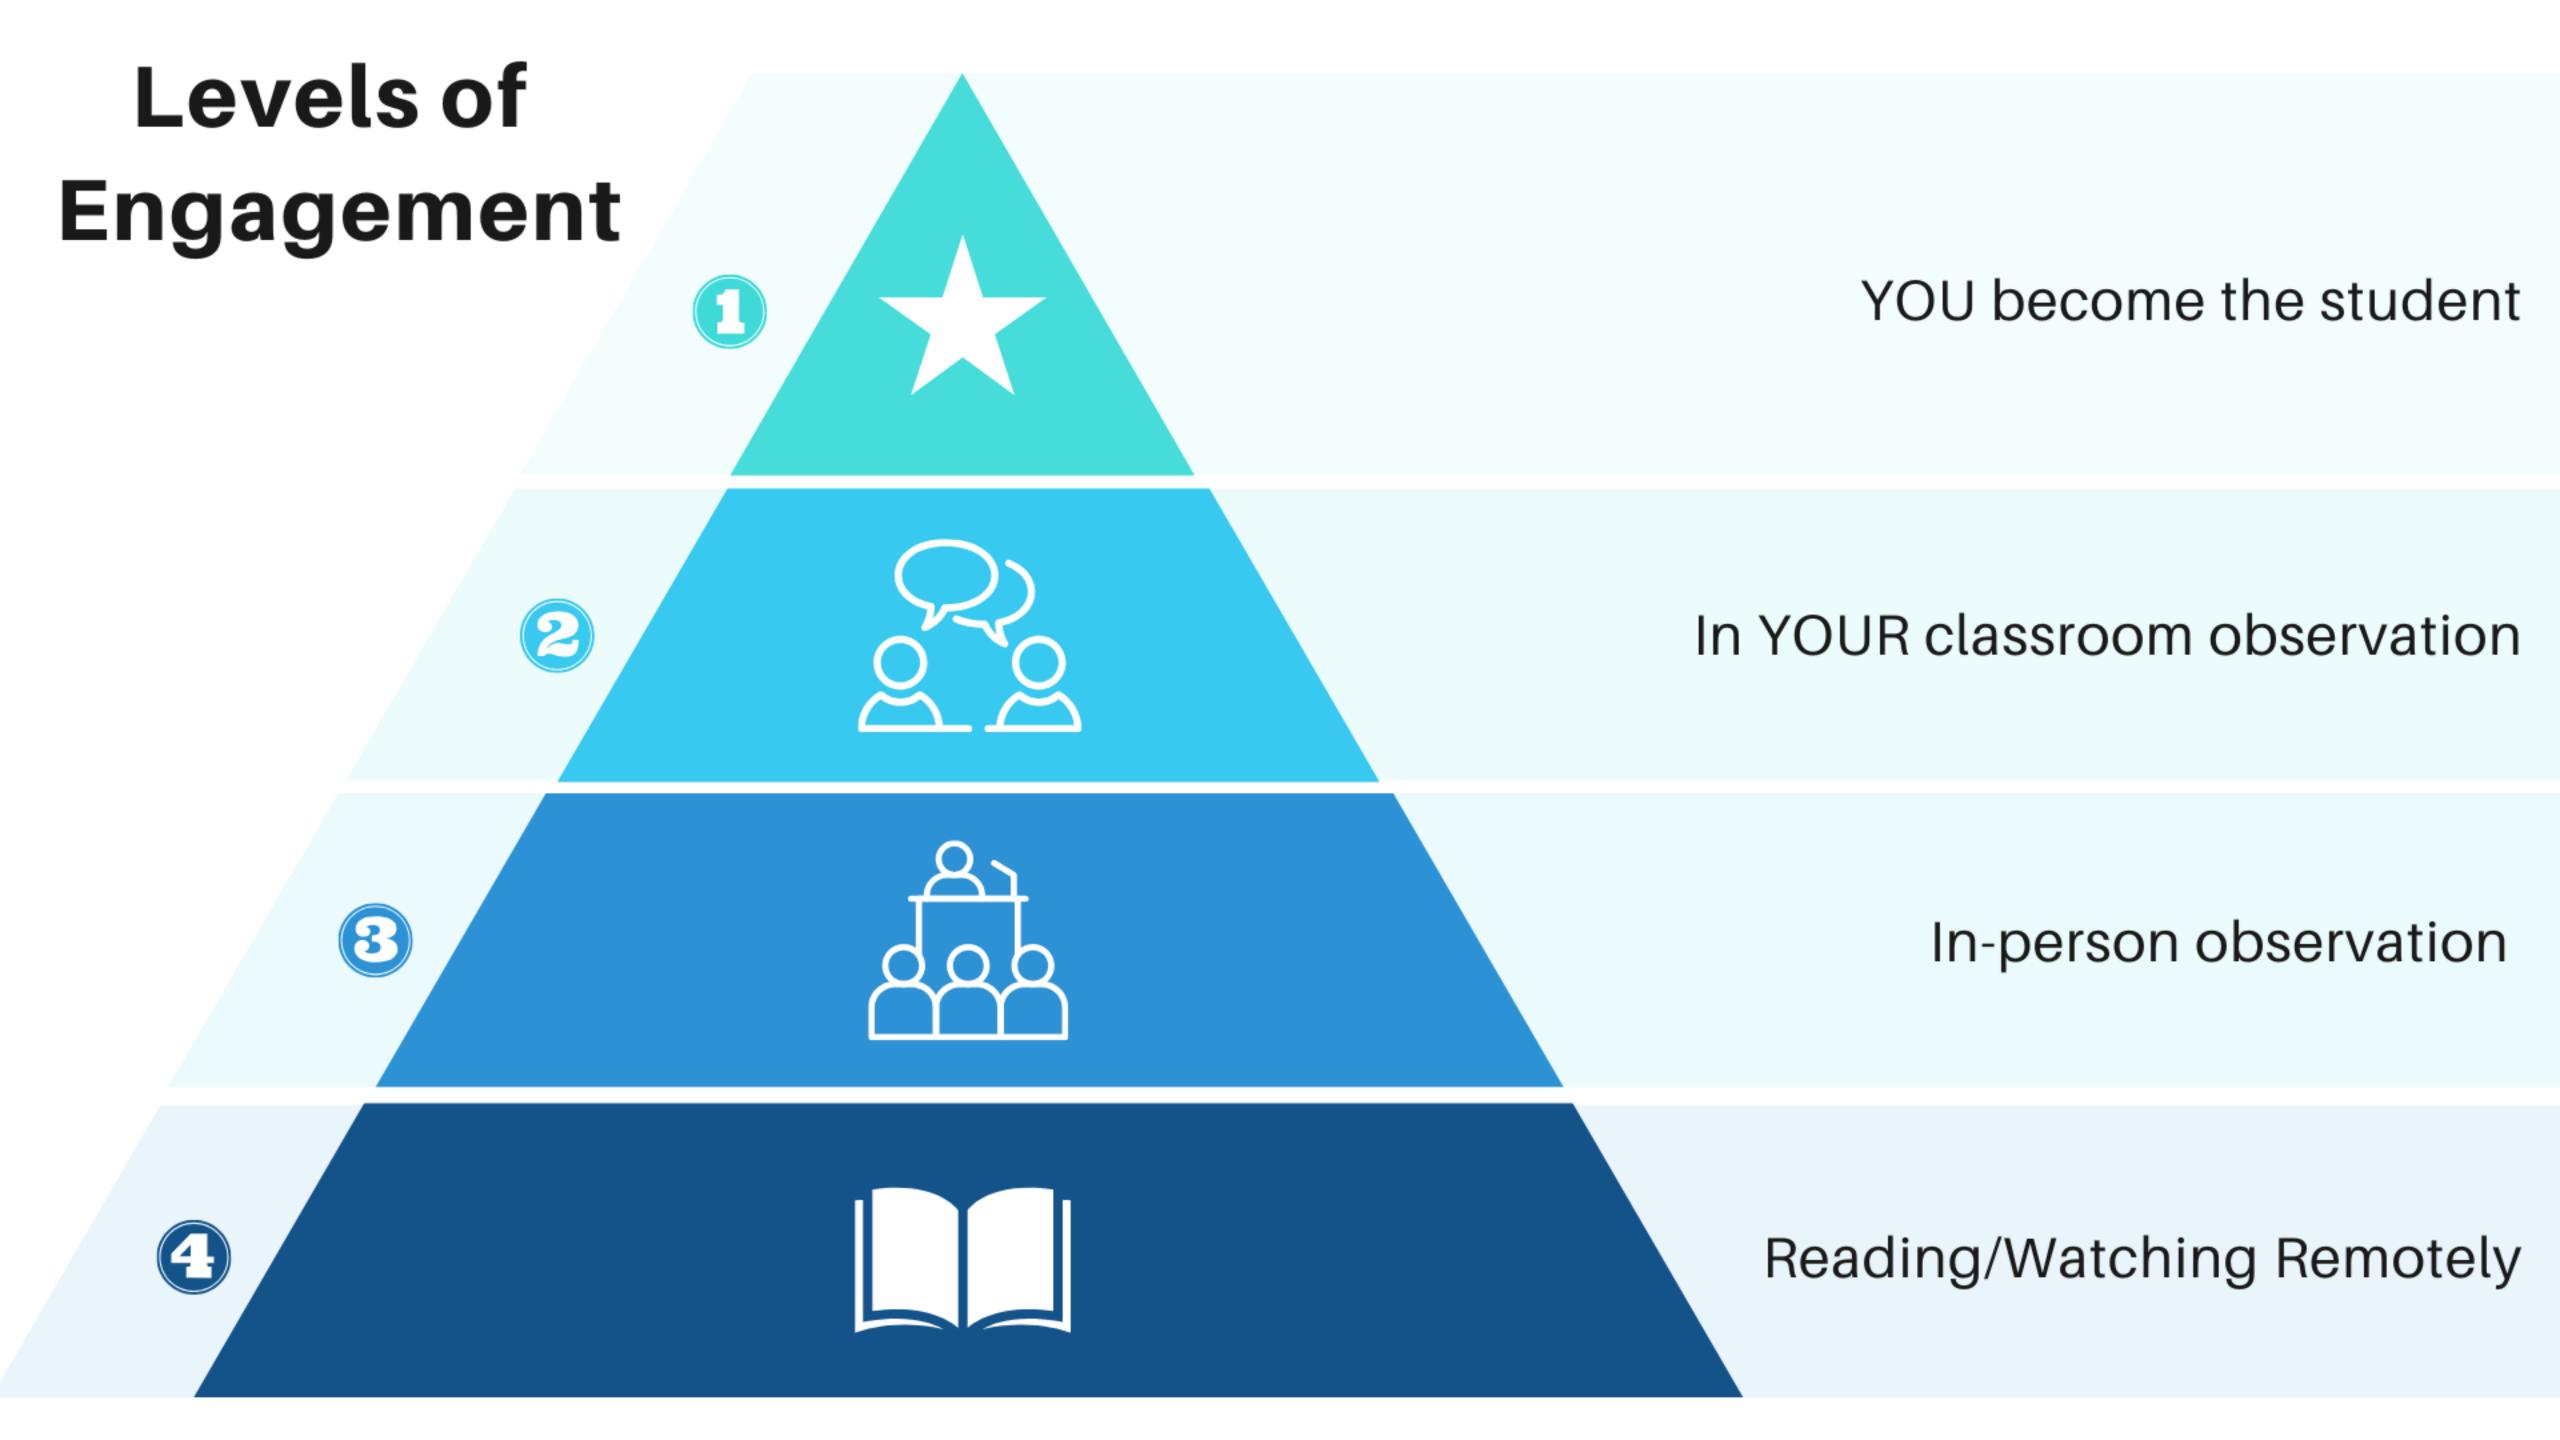

## Roles of a Band Director RECRUIT/RETAIN STUDENTS **TEACHING** REPERTOIRE/ **FUNDAMENTALS** REHEARSAL PROGRAM DESIGN/ ADMINISTRATION