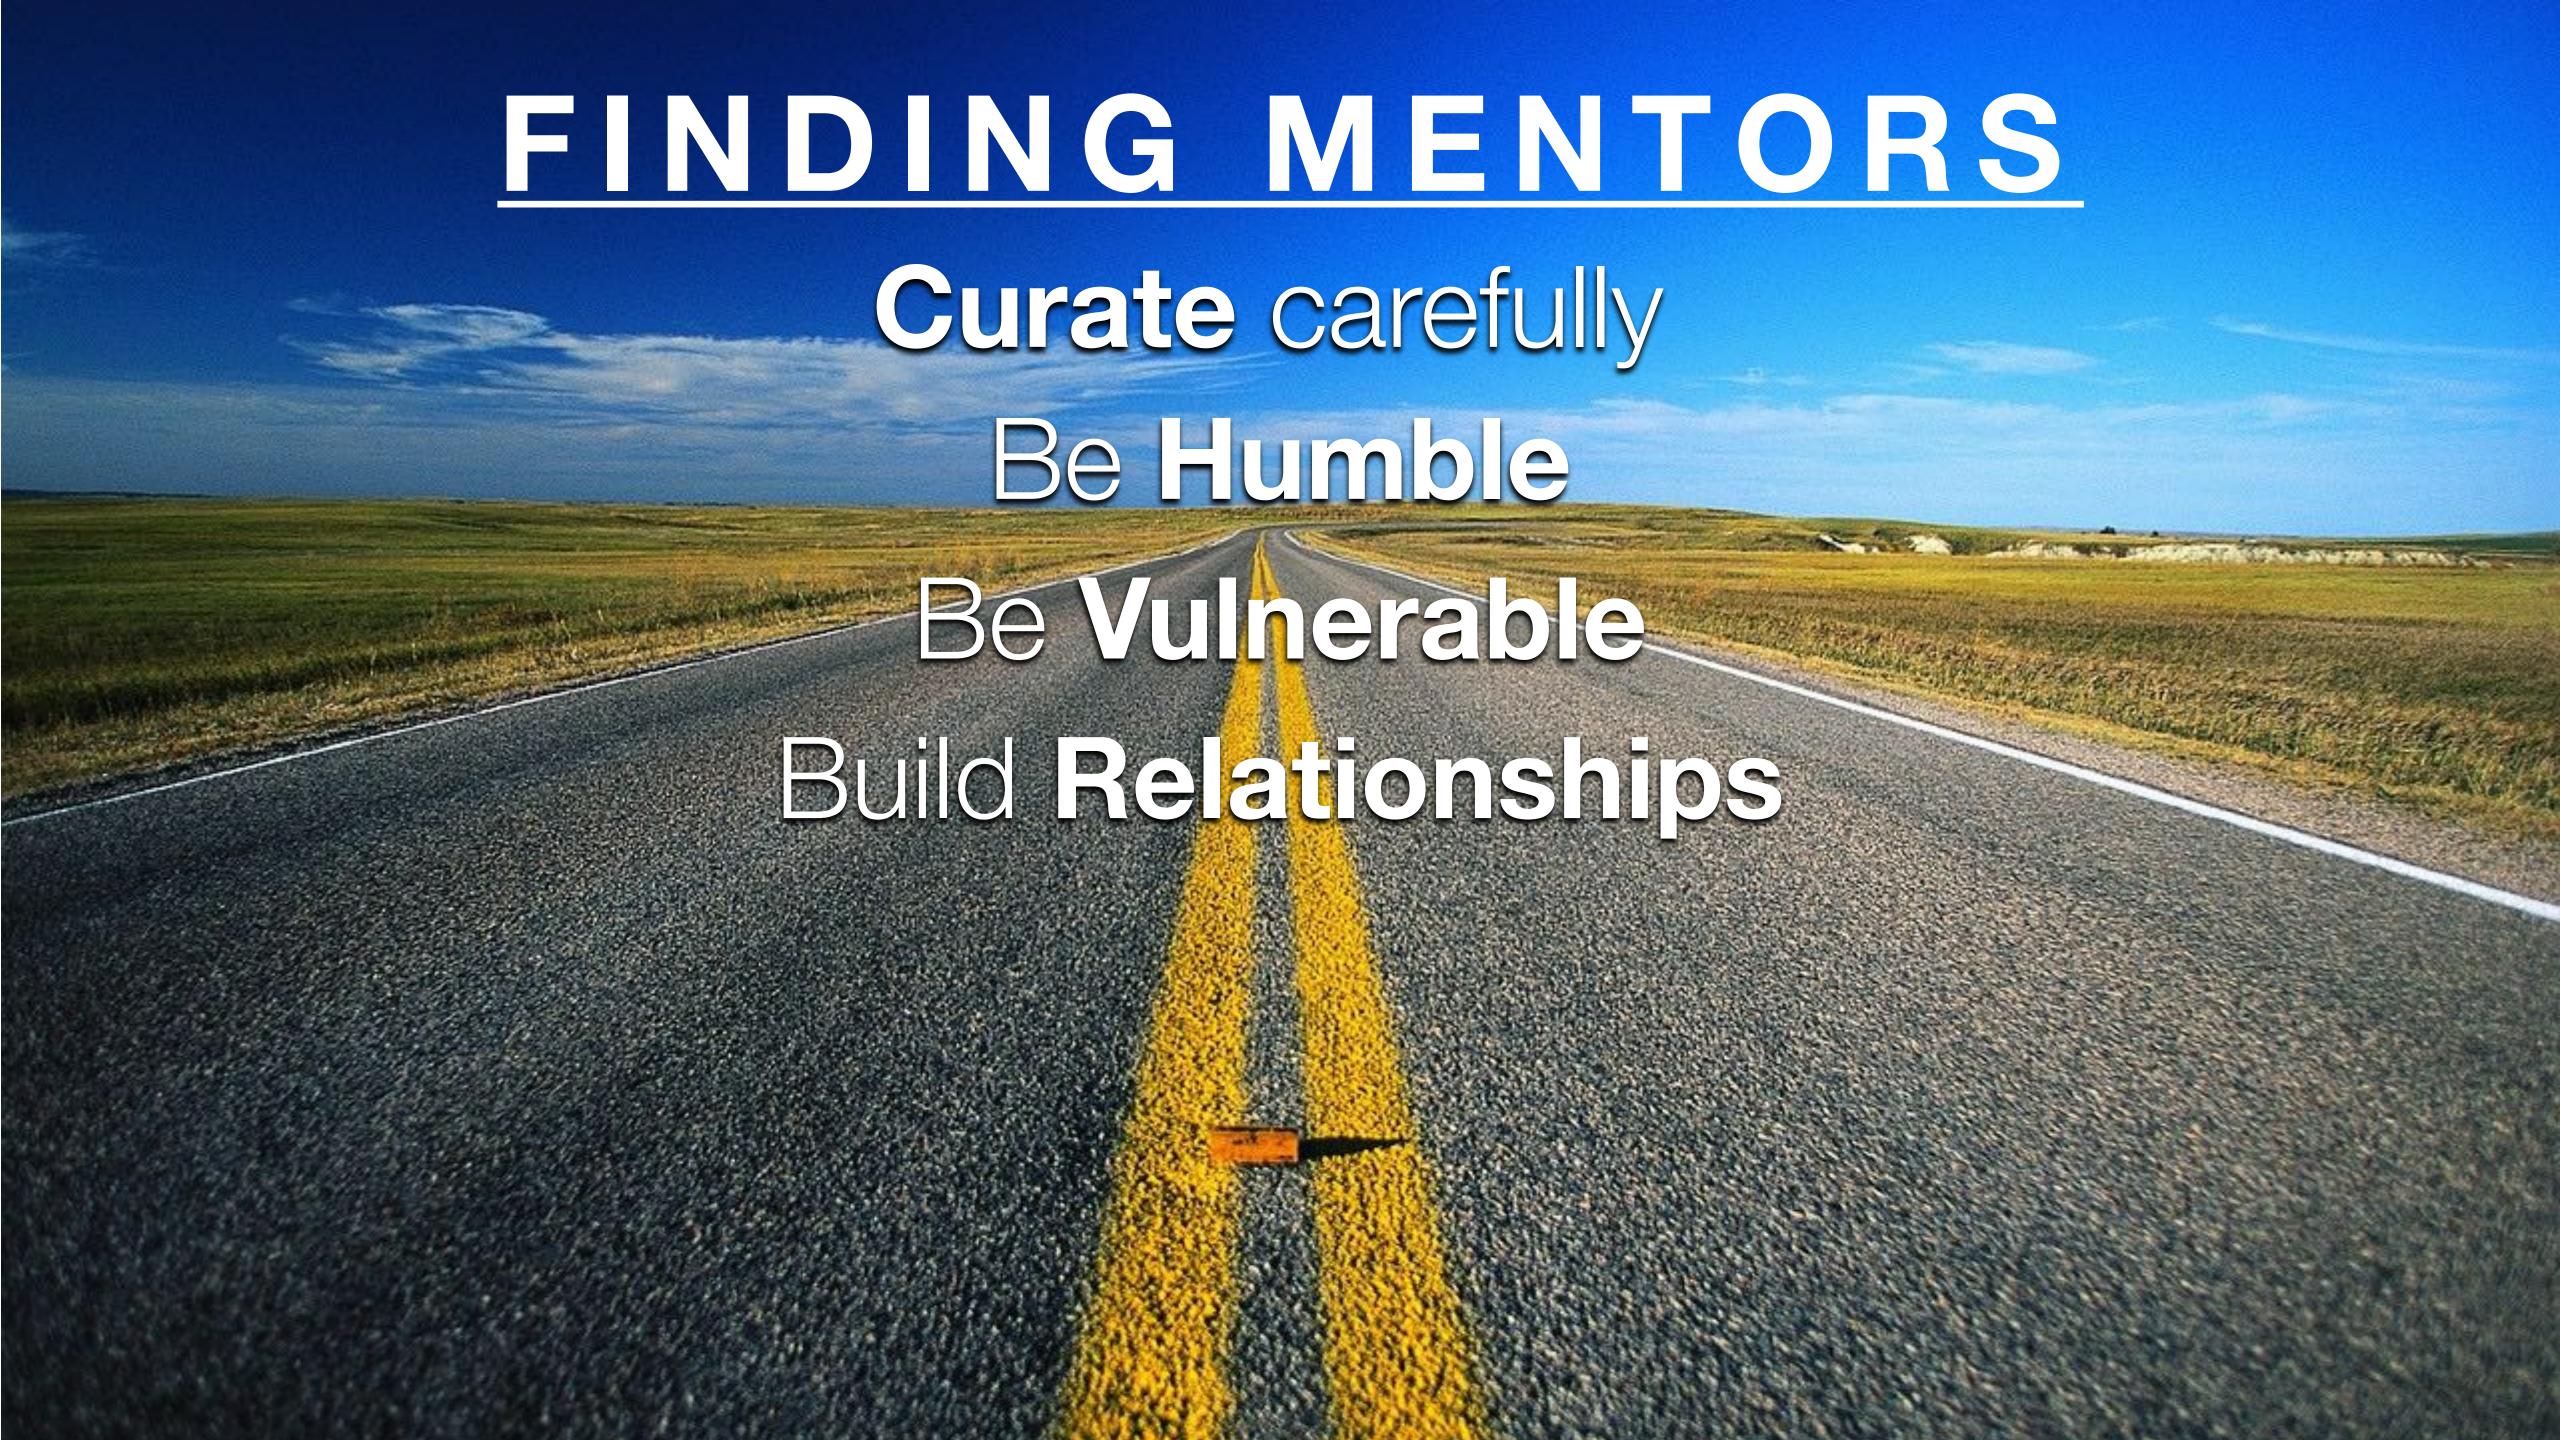

#### First Action

Find the best person in the world that you can get access to and get them to help you.

## Second Truth

Fulfillment of your capacity as a teacher is dependent upon your humilty and work ethic.

#### Second Action

You have to be willing to do more work than everyone else.

(And be humble about it)